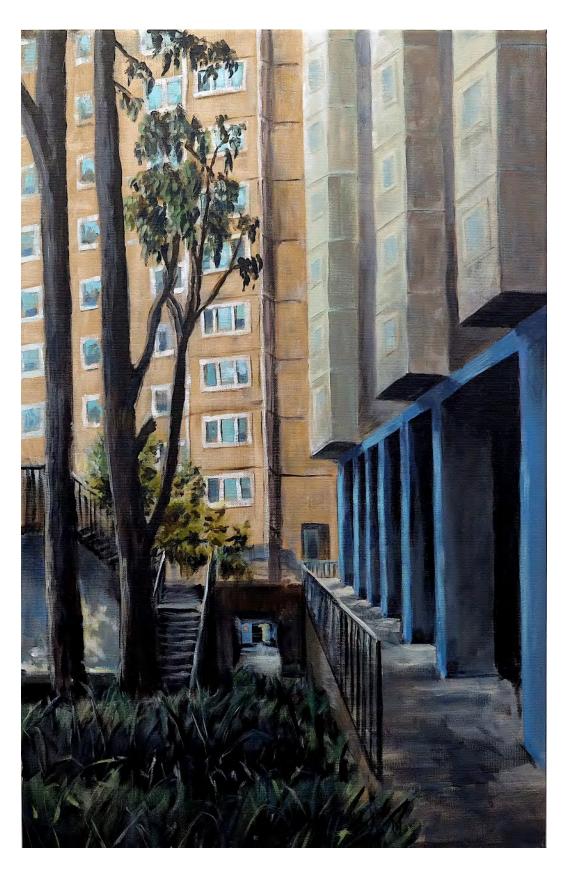

Two Gums and Tower Blue by Nicholas Aplin Acrylic On Linen, 102 x 65.5 cm \$700

FOR SALES ENQUIREIS

PLEASE EMAIL

INFO@OFFTHEKERB.COM.AU

OR RING

0400530464