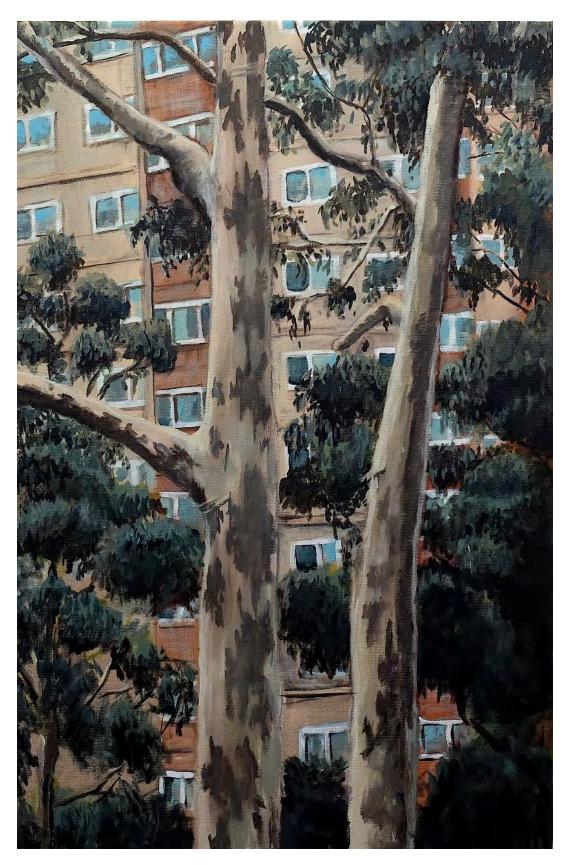

Tower and Trees III by Nicholas Aplin Acrylic On Linen, 61 x 45 cm \$450 SOLD

Tower and two gums by Nicholas Aplin Acrylic On Linen, 102 x 65.5 cm \$700

Tower through the trees by Nicholas Aplin Acrylic On Linen framed, 100 x 70 cm \$880 SOLD