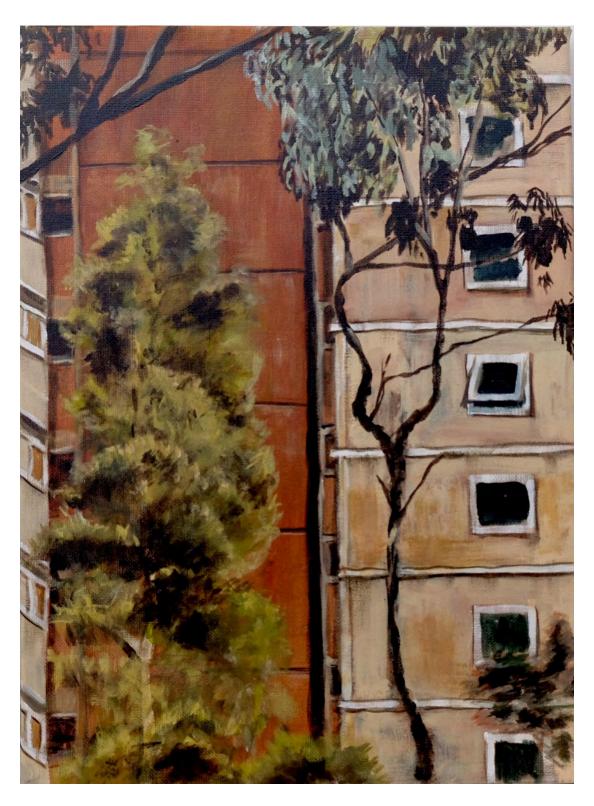

## TOWERING// Nicholas Aplin

Grey gums and tower by Nicholas Aplin Acrylic On Canvas 100 x 72 cm \$700

Purple tree and tower by Nicholas Aplin Acrylic On Canvas, 945 x 625 cm \$700 SOLD

Tower 480 - Blue, by Nicholas Aplin Acrylic On Canvas, 87.5 x 62 cm \$650 SOLD