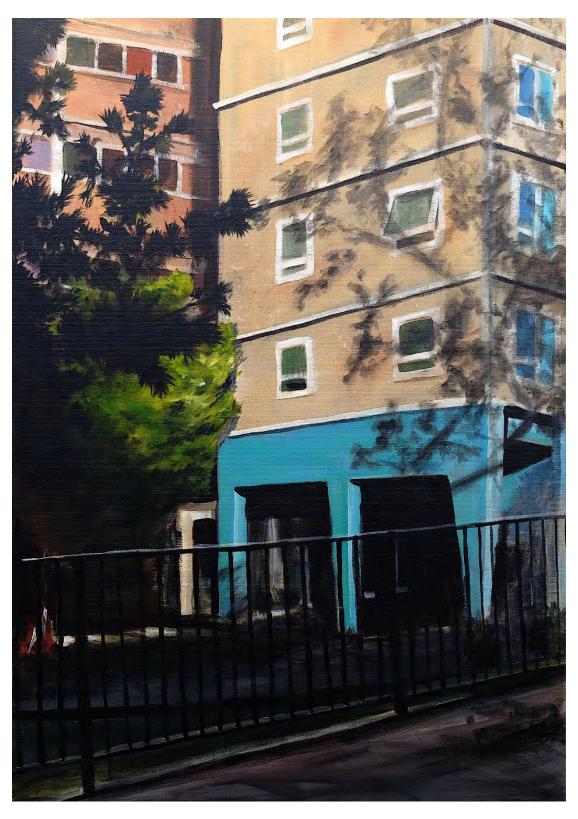

Tower and Trees III by Nicholas Aplin Acrylic On Linen, 61 x 45 cm \$450 SOLD

Tower and two gums by Nicholas Aplin Acrylic On Linen, 102 x 65.5 cm \$700

Tower through the trees by Nicholas Aplin Acrylic On Linen framed, 100 x 70 cm \$880 SOLD

Two Gums and Tower Blue by Nicholas Aplin Acrylic On Linen, 102 x 65.5 cm \$700

FOR SALES ENQUIREIS

PLEASE EMAIL

INFO@OFFTHEKERB.COM.AU

OR RING

0400530464