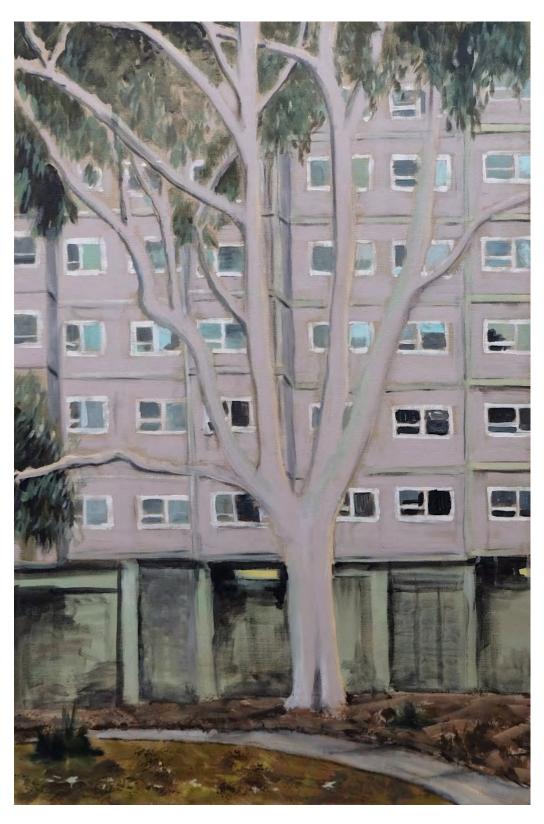

Tower and Trees III by Nicholas Aplin Acrylic On Linen, 61 x 45 cm \$450 SOLD

Tower and two gums by Nicholas Aplin Acrylic On Linen, 102 x 65.5 cm \$700

Tower through the trees by Nicholas Aplin Acrylic On Linen framed, 100 x 70 cm \$880 SOLD