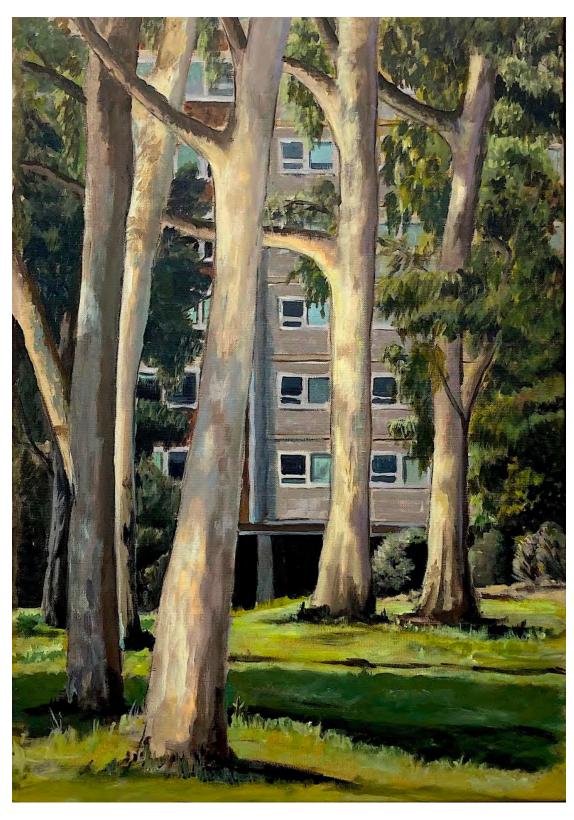

Tower and Trees III by Nicholas Aplin Acrylic On Linen, 61 x 45 cm \$450 SOLD

Tower and two gums by Nicholas Aplin Acrylic On Linen, 102 x 65.5 cm \$700

Tower through the trees by Nicholas Aplin Acrylic On Linen framed, 100 x 70 cm \$880 SOLD