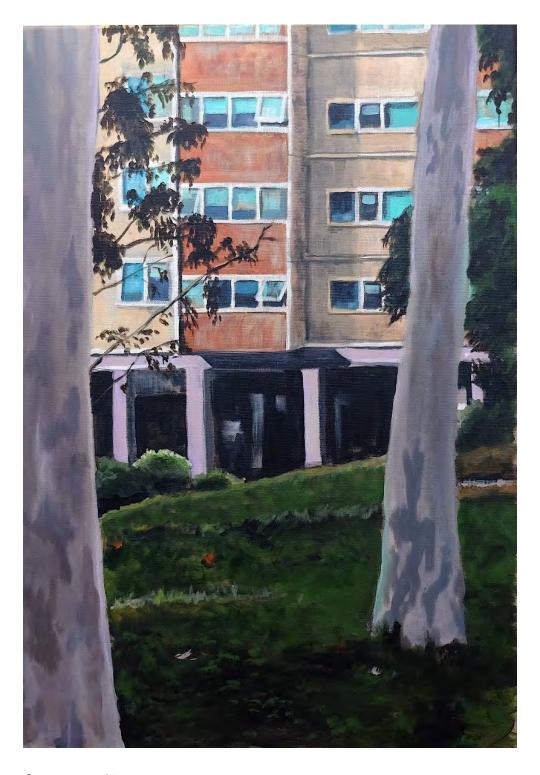

## TOWERING// Nicholas Aplin

Grey gums and tower by Nicholas Aplin Acrylic On Canvas 100 x 72 cm \$700

Purple tree and tower by Nicholas Aplin Acrylic On Canvas, 945 x 625 cm \$700 SOLD

Tower 480 - Blue, by Nicholas Aplin Acrylic On Canvas, 87.5 x 62 cm \$650 SOLD